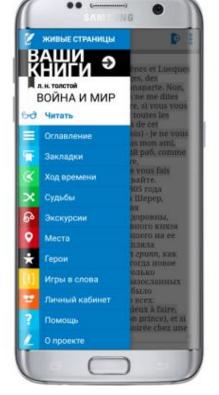

## **Mobile app Live Pages**

- SAMSUNG mobile app developed in collaboration with Tolstoy Digital experts
- Aimed to promote reading
- New way to comprehend Russian literature with interactive mobile technologies

# 9 books in Russian, 1 – in English