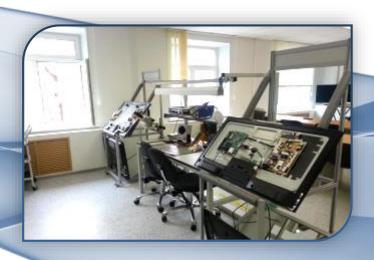

#### Tech laboratories (IM, AV, HA, AIR CON) for college students and service specialists

- To increase the qualification of technical specialists and college students
- To improve the quality of electronics service repair level in Russia
- To introduce technical specialists to the latest SAMSUNG technologies
- Collaboration with WorldSkills Russia

## > 5700 students in 2014 - 2017