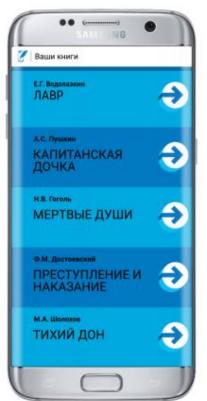

## **Mobile app Live Pages**

- SAMSUNG mobile app developed in collaboration with Tolstoy Digital experts
- Aimed to promote reading
- New way to comprehend Russian literature with interactive mobile technologies

# 9 books in Russian, 1 – in English