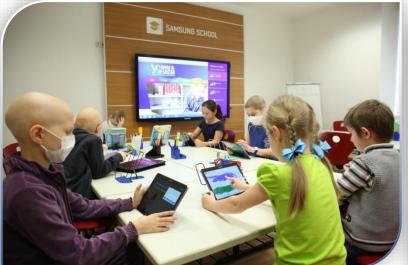

## **SAMSUNG IT SCHOOL**

Federal program of additional education in the field of IT and programming

**Supported by the regional Ministries of Education** 

#### **CONTENT**

1-year learning course by Samsung R&D Russia & / MIPT.

#### **COVERAGE**

- > 20 cities of Russia from Kaliningrad to Vladivostok
- > 1300 school students annually

#### **TECHNOLOGY**

Samsung IT School solution & laptops for programming

**ANNUAL FEDERAL CONTEST of MOBILE APPS** 