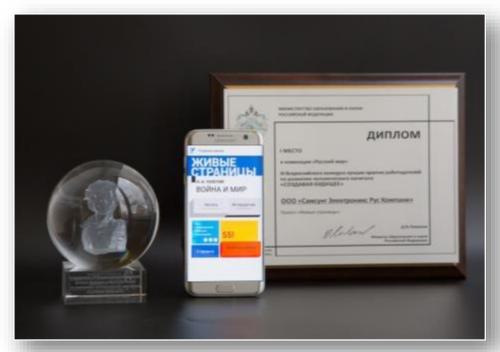

## **Mobile app Live Pages**

- SAMSUNG mobile app developed in collaboration with Tolstoy Digital experts
- Aimed to promote reading
- New way to comprehend Russian literature with interactive mobile technologies

# **Awards from Ministry of Education of Russia**